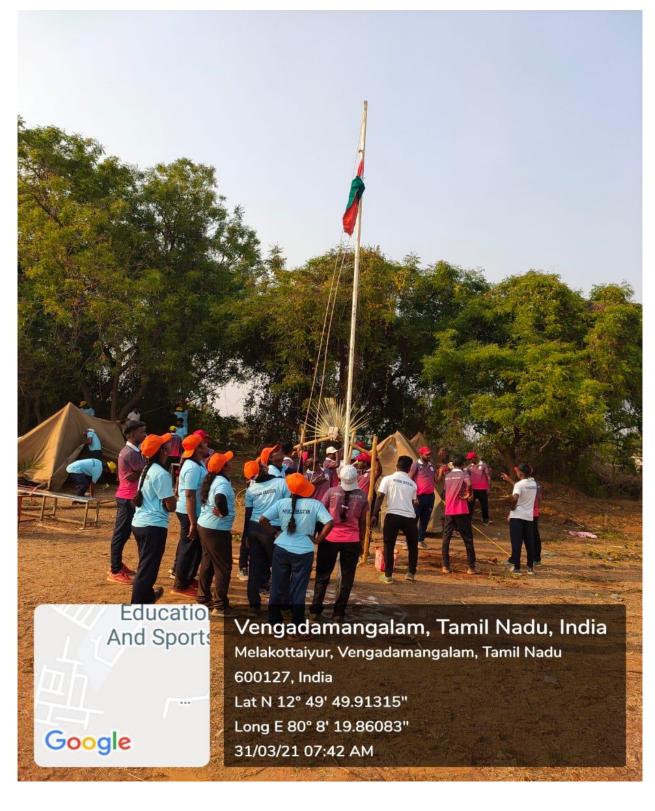

#### **CRITERIA 2 TEACHING LEARNING AND EVALUATION**

Melakottaiyur, Chennai-127

#### **CRITERIA 2 TEACHING LEARNING AND EVALUATION**

And Sports

Google

Vengadamangalam, Tamil Nadu, India Melakottaiyur, Vengadamangalam, Tamil Nadu 600127, India Lat N 12° 49' 49.93079" Long E 80° 8' 19.89172" 31/03/21 07:42 AM