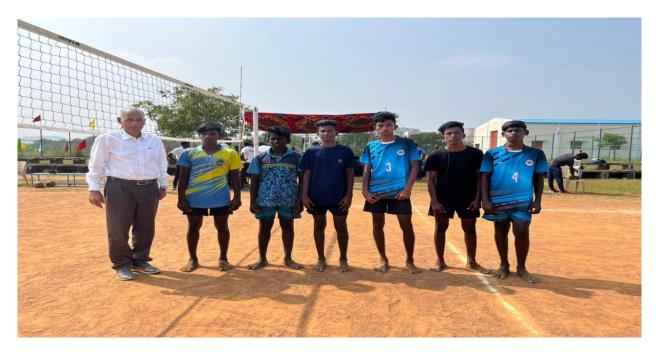

#### **CRITERIA 2 TEACHING LEARNING AND EVALUATION**

#### **PROJECT SPORTS MEET**

 Vergadamangalam, Tamil Nadu 600127, India

 Melakottaiyur, Vengadamangalam, Tamil Nadu 600127, India

 Lat N 12° 49' 52.69073"

 Long E 80° 8' 21.0349"

 Za1221 09:04 AM

Page6 | 62