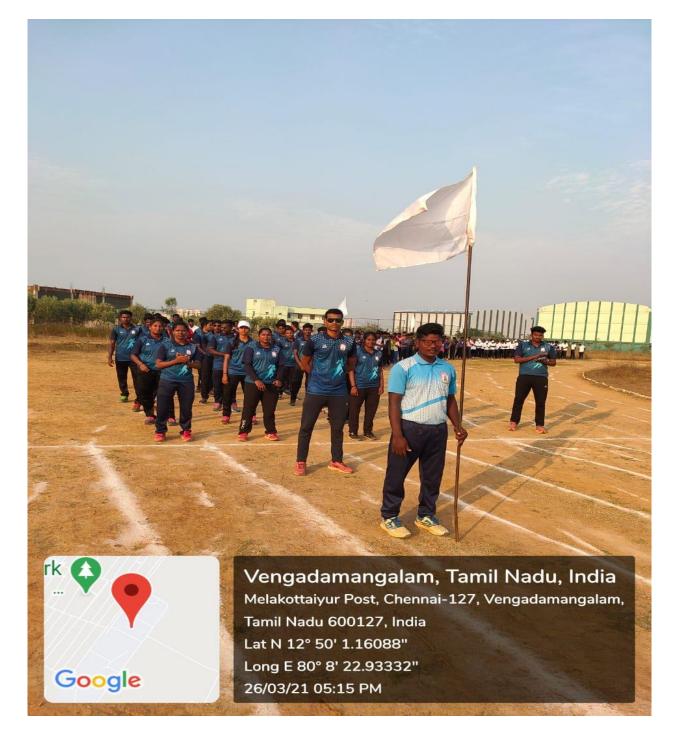

#### **PROJECT SPORTS MEET**

 Vergadamangalam, Tamil Nadu 600127, India

 Melakottaiyur, Vengadamangalam, Tamil Nadu 600127, India

 Lat N 12° 49' 52.69073"

 Long E 80° 8' 21.0349"

 Za1221 09:04 AM

Page6 | 62