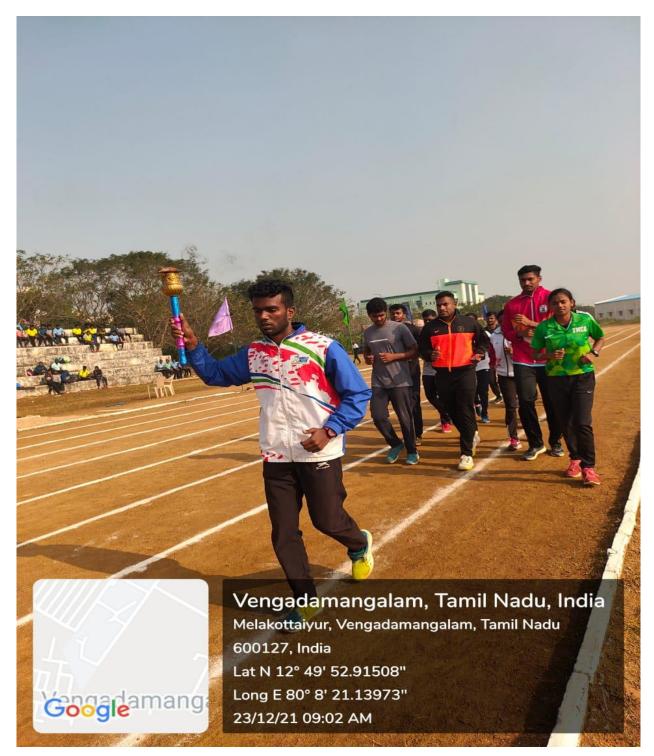

#### **PROJECT SPORTS MEET**

 Vergadamangalam, Tamil Nadu 600127, India

 Melakottaiyur, Vengadamangalam, Tamil Nadu 600127, India

 Lat N 12° 49' 52.69073"

 Long E 80° 8' 21.0349"

 Za1221 09:04 AM

Page6 | 62