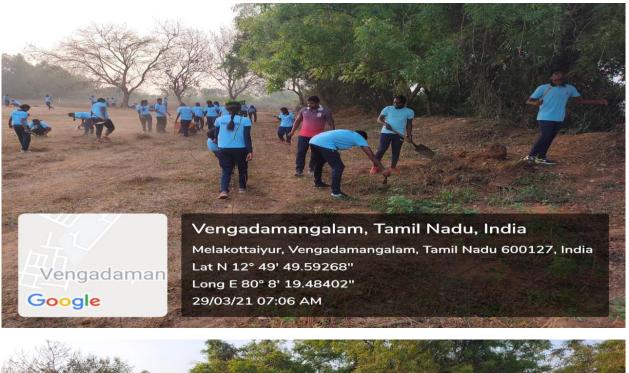

#### **CRITERIA 2 TEACHING LEARNING AND EVALUATION**

Melakottaiyur, Chennai-127

#### **CRITERIA 2 TEACHING LEARNING AND EVALUATION**

29/03/21 07:07 AM

Educatio And Sport

Google

Google

Vengadamangalam, Tamil Nadu, India Melakottaiyur, Vengadamangalam, Tamil Nadu 600127, India Lat N 12° 49' 49.62979" Long E 80° 8' 19.4721" 29/03/21 07:06 AM