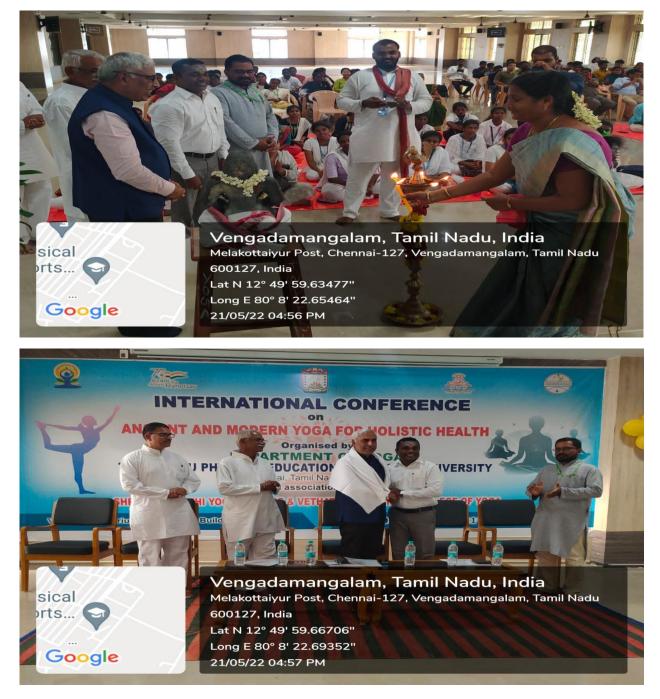

#### **CRITERIA 2 TEACHING LEARNING AND EVALUATION**

#### WEBINARS CONFERENCE AND WORKSHOPS

Long E 80° 8' 22.64438"

21/05/22 04:56 PM

Google

Page21 | 62

Melakottaiyur, Chennai-127