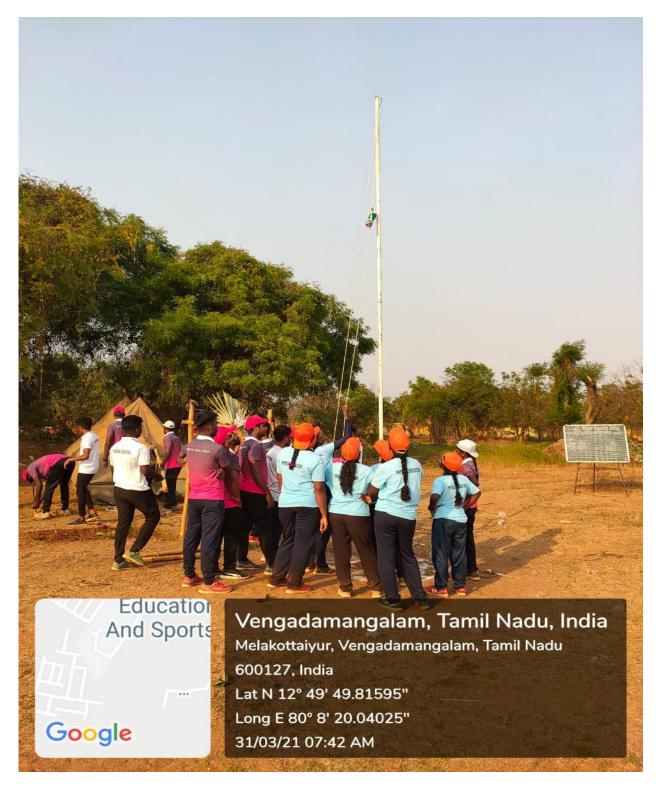

#### **CRITERIA 2 TEACHING LEARNING AND EVALUATION**

And Sports

Google

Vengadamangalam, Tamil Nadu, India Melakottaiyur, Vengadamangalam, Tamil Nadu 600127, India Lat N 12° 49' 49.93079" Long E 80° 8' 19.89172" 31/03/21 07:42 AM