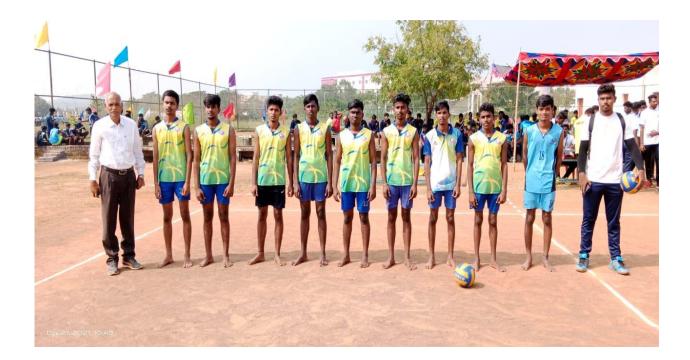

#### **CRITERIA 2 TEACHING LEARNING AND EVALUATION**

#### **PROJECT SPORTS MEET**

 Vergadamangalam, Tamil Nadu 600127, India

 Melakottaiyur, Vengadamangalam, Tamil Nadu 600127, India

 Lat N 12° 49' 52.69073"

 Long E 80° 8' 21.0349"

 Za1221 09:04 AM

Page6 | 62