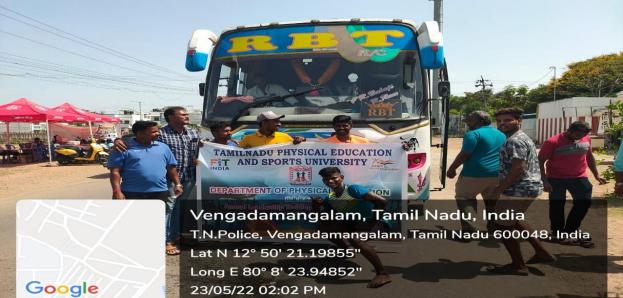

#### **PROJECT SPORTS MEET**

 Vergadamangalam, Tamil Nadu 600127, India

 Melakottaiyur, Vengadamangalam, Tamil Nadu 600127, India

 Lat N 12° 49' 52.69073"

 Long E 80° 8' 21.0349"

 Za1221 09:04 AM

Page6 | 62