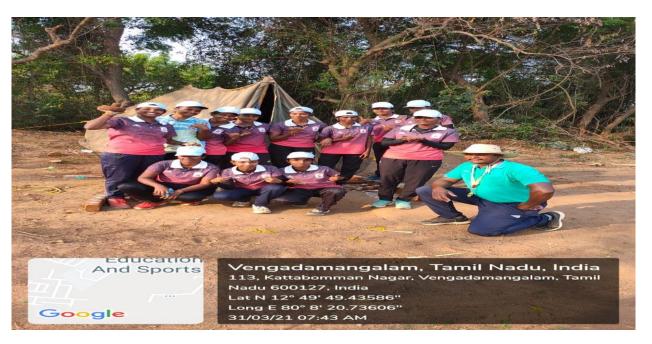

#### **PROJECT SPORTS MEET**

 Vergadamangalam, Tamil Nadu 600127, India

 Melakottaiyur, Vengadamangalam, Tamil Nadu 600127, India

 Lat N 12° 49' 52.69073"

 Long E 80° 8' 21.0349"

 Za1221 09:04 AM

Page6 | 62