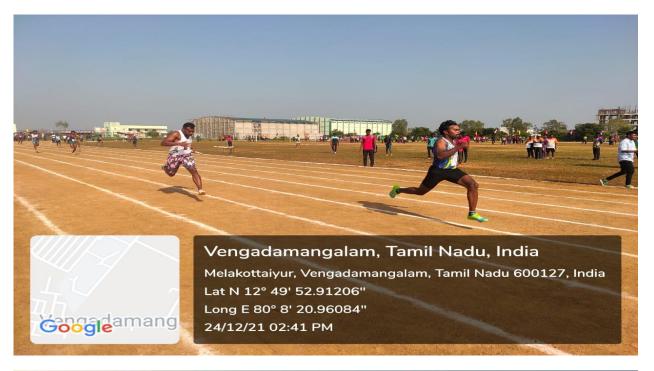

#### **PROJECT SPORTS MEET**

 Vergadamangalam, Tamil Nadu 600127, India

 Melakottaiyur, Vengadamangalam, Tamil Nadu 600127, India

 Lat N 12° 49' 52.69073"

 Long E 80° 8' 21.0349"

 Za1221 09:04 AM

Page6 | 62